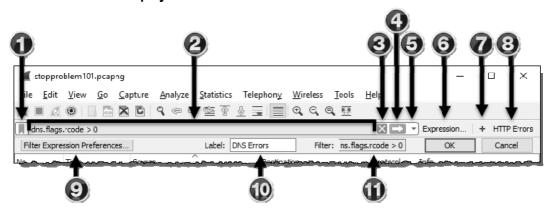

## **Quick Reference: Display Filter Area**

- (1) Bookmark (view, save, manage, and recall display filters)
- (2) Display Filter Area (includes auto-complete and error detection)
- (3) Clears the display filter area so no display filter is applied to the trace file
- (4) Applies the currently shown display filter during a live capture or to an opened trace file
- (5) Display filter drop-down history list
- (6) Expressions to walk you through creating display filters
- (7) Saves the display filter as a Filter Expression button
- (8) Filter Expression button area (blank by default)
- (9) Filter Expression Preferences (edit, activate/deactivate, reorder, or delete Filter Expression buttons) only visible when saving a Filter Expression button
- (10) Filter Expression Button Label (define button label) only visible when saving a Filter Expression button
- (11) Filter Expression Button Syntax (define button filter syntax) only visible when saving a Filter Expression button